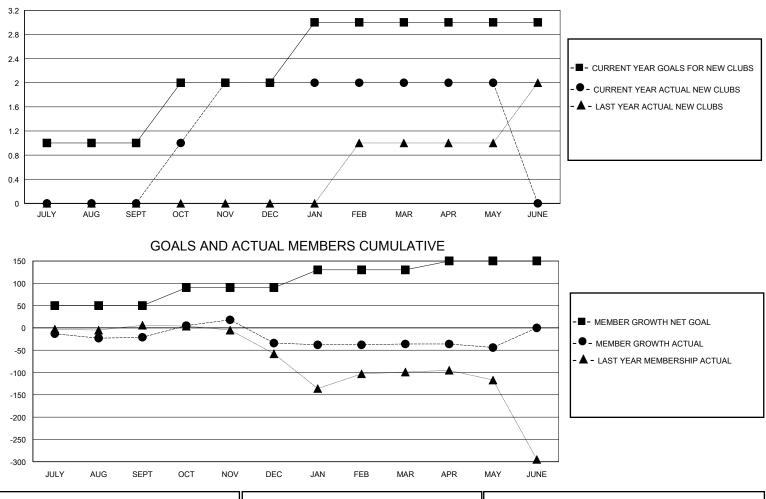

## MONTHLY MEMBERSHIP PROGRESS REPORT

District 412 A

Results as of: 5/31/2020

| GMT:          |               | LOC         | CATION ZIMBABV | VE            |                         |                         | GMT CA                                             |  |  |  |
|---------------|---------------|-------------|----------------|---------------|-------------------------|-------------------------|----------------------------------------------------|--|--|--|
|               | Club          | DS          |                | Members       |                         |                         |                                                    |  |  |  |
|               | RESULTS FOR   | R 2019-2020 |                |               | RESULTS F               | OR 2019-2020            |                                                    |  |  |  |
| QUARTER       | NEW CLUB GOAL | NEW CLUBS   | DROPPED CLUBS  | QUARTER       | IBER GROWTH NET<br>GOAL | MEMBER GROWTH<br>ACTUAL | DROPPED<br>MEMBERS ACTUAL<br>(including transfers) |  |  |  |
| JULY/AUG/SEPT | 1             | 0           | 0              | JULY/AUG/SEPT | 50                      | 12                      | 27                                                 |  |  |  |
| OCT/NOV/DEC   | 1             | 2           | 1              | OCT/NOV/DEC   | 40                      | 71                      | 84                                                 |  |  |  |
| JAN/FEB/MAR   | 1             | 0           | 0              | JAN/FEB/MAR   | 40                      | 13                      | 8                                                  |  |  |  |
| APR/MAY/JUNE  | 0             | 0           | 0              | APR/MAY/JUNE  | 20                      | 4                       | 12                                                 |  |  |  |